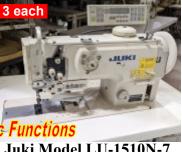

# JUKI Industrial Sewing Machines...REDUCED for Quick Sale

Juki Model DLN-5410N-7 Single Needle Needle Feed \$1,850.00 each

Juki Model LU-1510N-7 Single Needle Walking Foot \$2,750.00 each

Juki Model LH-1152N-7 2 Needle, 1/4" gauge, \$1,495.00 each