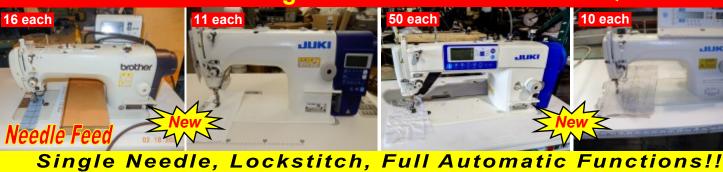

# EW Industrial Sewing Machines...REDUCED for Quick Sale

**Brother Model S-7220D** \$2,995.00 each

Juki Model DDL-7000A \$995.00 each

Juki Model DDL-8000A \$1,250.00 each

Juki Model DDL-8700-7 \$1,695.00 each

\$1,950.00

Typical Model CG-20608 Single Needle Walking Foot **Full Automatic Functions** 

.995.00 each

Keestar Model 8PL30 SN WF 30" Long Arm Pneumatic FL & Back Tack

\$5,995.00

Typical TW3-28BL 2 Needle, Walking Foot Cylinder, 1/4" Gauge, Manual **\$2,595.00** each

#### Typical Single & Twin Needles

**Typical GC-6710/6730** Single Needle Lock Stitch Direct Drive, Auto

\$995.00 each

Typical Model GC-9720 2 Needle, 1/4" Needle Gauge Direct Drive, Auto

\$2,890.00 each