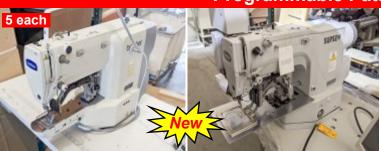

#### **Programmable Pattern Sew Machines**

**Brother Bar Tack** Model KE-430FS & Model KE-430FX

\$3,795.00 each

**SUPSEW SP-460AS-HF** 40mm x 60mm Sew Area Programmable Pattern Sew

\$2,995.00

**SUPSEW SP-860AS-HF** 80mm x 60mm Sew Area Programmable Pattern Sew

\$2,995.00

**SUPSEW CSM-1010BS-H** 100mm x 100mm Sew Area Programmable Pattern Sewer

\$3,495.00